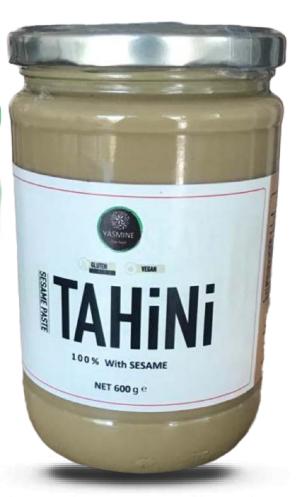

| NET 600g.        |
|------------------|
| GROSS 910g.      |
| 6                |
| 24 Months.       |
| Ø 8.5 x H 14 cm. |
|                  |

**MGREDIENTS:** 100% with Hulled Sesame Seeds.

Nutrition Information / 100 g