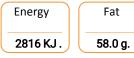

| NET 600g.        |
|------------------|
| GROSS 910g.      |
| 6                |
| 24 Months.       |
| Ø 8.5 x H 14 cm. |
|                  |

**MGREDIENTS:** 100% with Hulled Sesame Seeds.

Nutrition Information / 100 g

Of which Saturates 10.8 g.

Carbohydrate 10.5 g. Of which
Sugars
00.0 g.

Fibre **8.4 g.**  22.7 g.

Sodium
400 mg.

**STORAGE**: Keep in a cool and dry place, Keep away from direct sunlight & humidity. Sesame oil is naturally separated from the mixture. Shake well before use.