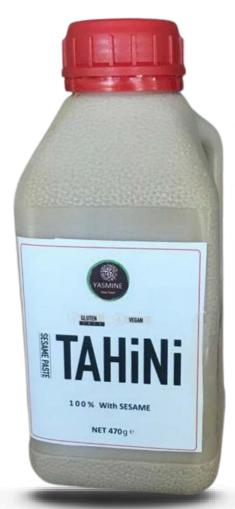

| UNIT WEIGHT   | NET 470g.          |
|---------------|--------------------|
| UNIT WEIGHT   | GROSS 505g.        |
| UNIT PER PACK | 15                 |
| SHELF LIFE    | 24 Months.         |
| DIMENSIONS    | 7 x 7 x H 16.5 cm. |