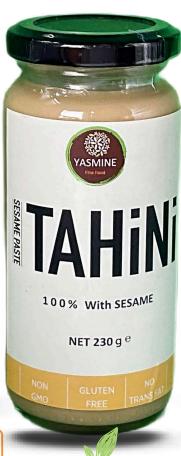

| UNIT WEIGHT   | NET 230g.        |
|---------------|------------------|
| UNIT WEIGHT   | GROSS 430g.      |
| UNIT PER PACK | 18               |
| SHELF LIFE    | 24 Months.       |
| DIMENSIONS    | Ø 5.5 x H 13 cm. |